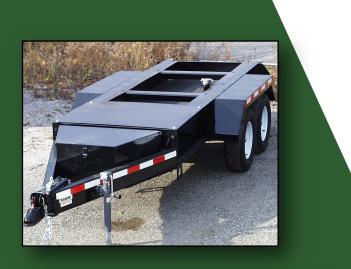

#### Wide selection of models, sizes and features

**POWERTRAK Trailers:** 

- Include an integral Sub Base Diesel Fuel Tank.
- Support gensets up to • approximately 500kW.
- Are built in single, dual or tri-axle configurations, depending upon your application.
- Are available with generator mounting platform up to 70 inches wide, 24,000 lbs gross vehicle weight rating (GVWR).
- Can also be built as a flat deck unit for supporting gensets without a fuel tank.

#### **Standard features**

- Single or double wall integral generator Base Tank
- Tank includes fuel fill, fuel gauge and all required vent fittings
- Bolt-together construction
- Torflex axle
- All steel, heavy channel construction (tongue and side)
- DOT/ICC lighting with six-pole connector plug
- Adjustable height pintle/ball hitch
- Heavy duty safety chain with slip hook
- Adjustable front jack stand
- Two rear adjustable jack stands
- Heavy duty fenders constructed of formed steel and bolted to side channels
- Non-skid material attached to top surface of fenders
- 12-volt, all-wheel electric brakes
- of hannels
- 15/16" tire and wheel assemblies that conform to axle ratings
- Tie-down shipping brackets