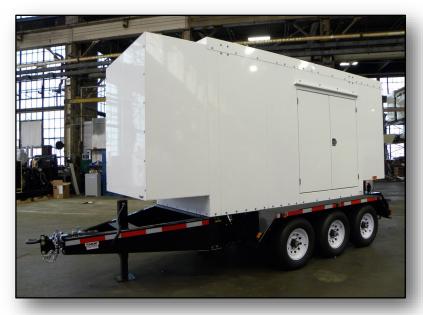

trailer includes an optional spare tire.

Enclosure and generator mounted on tri-axle trailer.