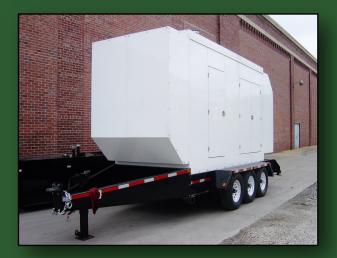

trailer includes an optional spare tire.

Enclosure and generator mounted on tri-axle trailer.

Load & Go Trailers, ready to ship.

Tramont POWERHOUSE Sound-Attenuated Enclosure Package on Dual Axle Trailer.